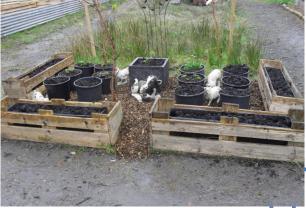

Whitworth Library on Thursday and had a teddy bear's picnic!

Each class now has a raised bed in the allotments.

All ready and waiting for the sun!

Lancashire County Council Road Safety

Child Car Seat Check Event