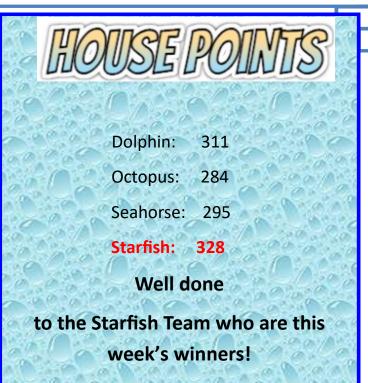

ll ready and waiting for the sun!

Lancashire County Council Road Safety

Child Car Seat Check Event















Please remember to visit our website for long term dates. Thank you.

Wednesday 1st May: Turquoise Class parent's assembly.

Thursday 2nd May: School closed-polling day.

Monday 6th May: School closed—Bank Holiday Monday.

Wednesday 8th May: Reception new starters meeting—9:30am.

Monday 13th May: KS2 SATS week begins.

Monday 20th May: Pupil Passport Week.

Monday 20th May: Reception and KS1 Sports day—9:15-10:15am.

Monday 20th May: KS2 Sports day— 2-3pm.

Friday 24th May: School closes for half term.

**Tuesday 4th June**: School reopens for Summer Term 2.

Monday 10th June: Gold Class weekly swimming lessons begin.

Wednesday 12th June: Yellow Class parent's assembly.





# ATTENDANCE

We aim for at least 97% attendance each week; here are the attendance figures for last week:

Yellow Class: 92.9%

Green Class: 95% Orange Class: 88.9%

Pink Class: 99.7% Lime Class: 99.3%

White Class: 90.1% Turquoise Class: 94.8%

98.3%

Red Class:

Purple Class: 92.4%

90.7%

Our overall school attendance figure for week

**Gold Class:** 

ending

Friday 19th April 2024 is 94.5%









#### Term Dates - 2023-2024

|    | September 2023 |    |    |    |    |    |  |  |  |  |
|----|----------------|----|----|----|----|----|--|--|--|--|
| s  | М              | т  | W  | T  | F  | s  |  |  |  |  |
|    |                |    |    |    | 1  | 2  |  |  |  |  |
| 3  | 4              | 5  | 6  | 7  | 8  | 9  |  |  |  |  |
| 10 | 11             | 12 | 13 | 14 | 15 | 16 |  |  |