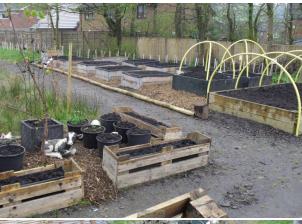

Whitworth Library on Thursday and had a teddy bear's picnic!

Each class now has a raised bed in the allotments.

All ready and waiting for the sun!

Lancashire County Council Road Safety

Child Car Seat Check Event