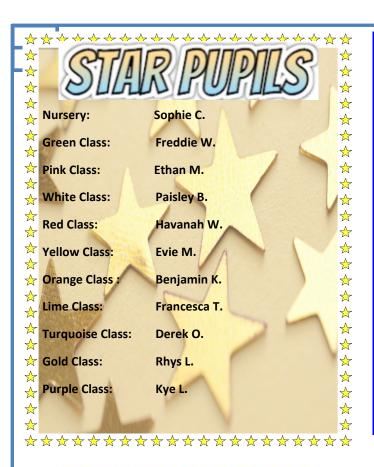

All ready and waiting for the sun!

Lancashire County Council Road Safety

Child Car Seat Check Event















Please remember to visit our website for long term dates. Thank you.

Wednesday 1st May: Turquoise Class parent's assembly.

Thursday 2nd May: School closed-polling day.

Monday 6th May: School closed—Bank Holiday Monday.

Wednesday 8th May: Reception new starters meeting—9:30am.

Monday 13th May: KS2 SATS week begins.

Monday 20th May: Pupil Passport Week.

Monday 20th May: Reception and KS1 Sports day—9:15-10:15am.

Monday 20th May: KS2 Sports day— 2-3pm.

Friday 24th May: School closes for half term.

**Tuesday 4th June**: School reopens for Summer Term 2.

Monday 10th June: Gold Class weekly swimming lessons begin.

Wednesday 12th June: Yellow Class parent's assembly.





# ATTENDANCE

We aim for at least 97% attendance each week; here are the attendance figures for last week:

Yellow Class: 92.9%

Green Class: 95% Orange Class: 88.9%

Pink Class: 99.7% Lime Class: 99.3%

White Class: 90.1% Turquoise Class: 94.8%

98.3%

Red Class:

Purple Class: 92.4%

90.7%

Our overall school attendance figure for week

**Gold Class:** 

ending

Friday 19th April 2024 is 94.5%









#### Term Dates - 2023-2024

|    | September 2023 |    |    |    |    |    |  |  |  |  |
|----|----------------|----|----|----|----|----|--|--|--|--|
| s  | М              | т  | W  | T  | F  | s  |  |  |  |  |
|    |                |    |    |    | 1  | 2  |  |  |  |  |
| 3  | 4              | 5  | 6  | 7  | 8  | 9  |  |  |  |  |
| 10 | 11             | 12 | 13 | 14 | 15 | 16 |  |  |