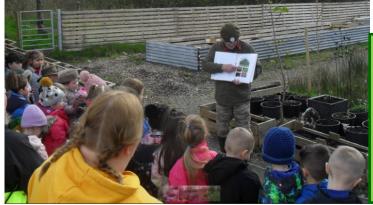

Ice Cream Tub

Lancashire

County Council

This week at Forest school, children in Key Stage 1 have been learning to identify trees by the new leaves that are coming out now.

They have also been whittling tent pegs and connecting with nature using all 5 senses.