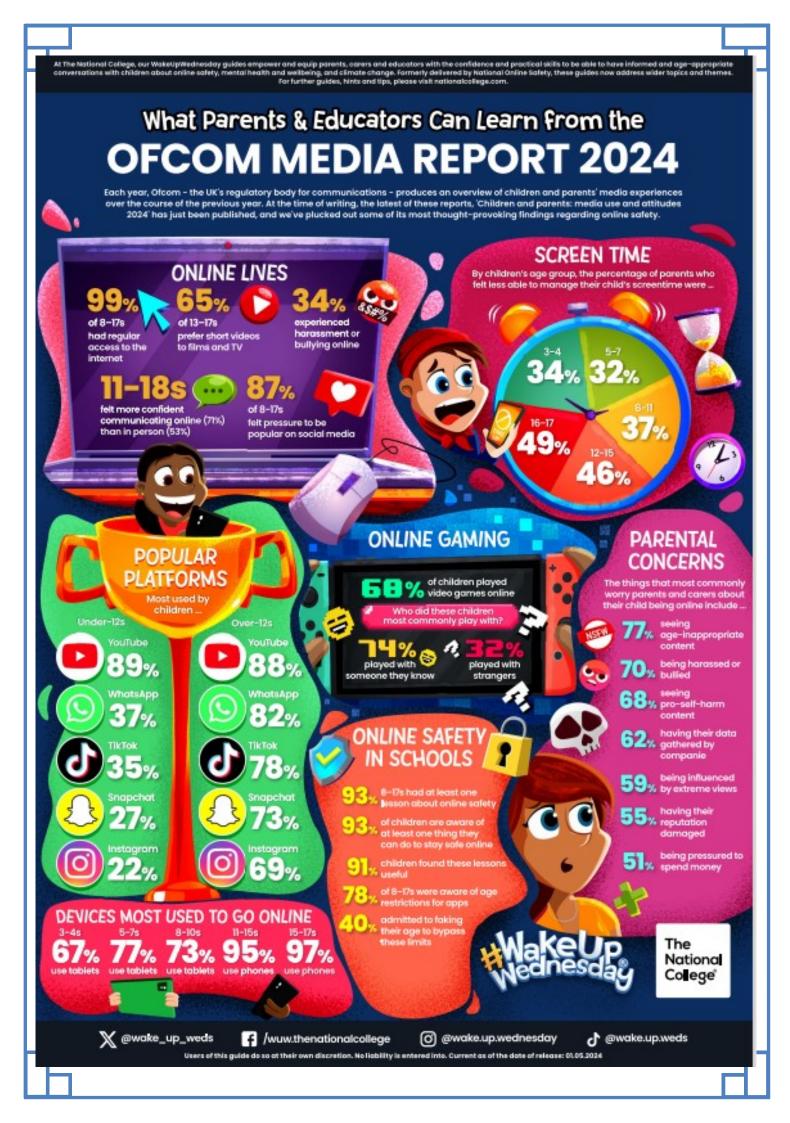

third.







Dates for your diar

### Please remember to visit our website for long term dates. Thank you.

Monday 6th May: School closed– Bank Holiday Monday.

Wednesday 8th May: Reception new starters meeting- 9:30am.

Monday 13th May: KS2 SATS week begins.

Monday 20th May: Pupil Passport Week. Monday 20th May: Reception and KS1 Sports day– 9:15-10:15am. Monday 20th May: KS2 Sports day– 2-3pm.

Thursday 23rd May: Musical Evening– 6pm.

Friday 24th May: School closes for half term.

Tuesday 4th June: School reopens for Summer Term 2.

Monday 10th June: Gold Class weekly swimming lessons begin.

Wednesday 12th June: Yellow Class parent's assembly-9am.

Monday 17th June: New class letters sent home.

Wednesday 19th June: Meet the Teacher: KS1– 5-5:25pm LKS2– 5:30-5:55pm UKS2: 6-6:25pm





| ☆                            |
|------------------------------|
| $\bigstar$                   |
| ☆                            |
| $\bigstar$                   |
| ☆                            |
| $\frac{1}{2}$                |
| $\frac{1}{2}$                |
| $\stackrel{\frown}{\Delta}$  |
|                              |
| $\bigstar$                   |
| ☆                            |
| ☆                            |
| ☆                            |
| $\bigstar$                   |
| ☆                            |
| ☆                            |
| $\frac{1}{2}$                |
| $\stackrel{\sim}{\star}$     |
| $\stackrel{\land}{\bigstar}$ |
|                              |
| ☆                            |
| ☆                            |
| ☆                            |
| ☆