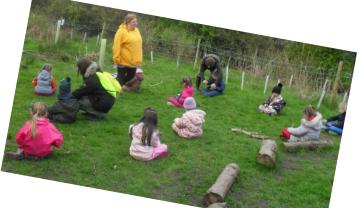

Ice Cream Tub

Lancashire

County Council

This week at Forest school, children in Key Stage 1 have been learning to identify trees by the new leaves that are coming out now.

They have also been whittling tent pegs and connecting with nature using all 5 senses.