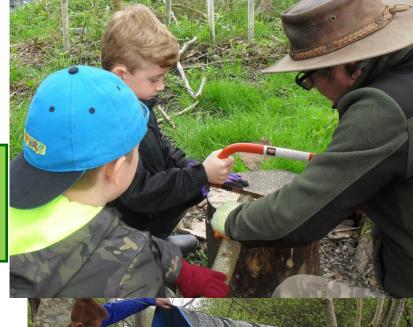

These pages are a great way of keeping up to date with school events.

Last week at Forest school, the children practised their wood working skills using their Forest School tools to made some medallions, they also set up dens/shelters.