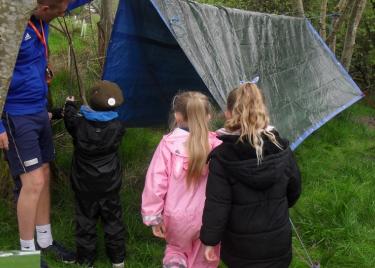

These pages are a great way of keeping up to date with school events.

Last week at Forest school, the children practised their wood working skills using their Forest School tools to made some medallions, they also set up dens/shelters.