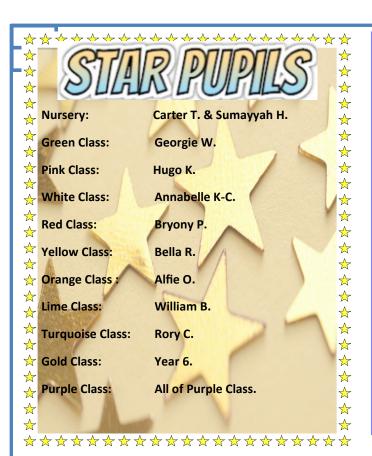

### Newsletter No. 30

### Monday 20th May 2024

Tel: 01706 344609

Email: sbm@tonacliffe.lancs.sch.uk

Website: www.tonacliffe.lancs.sch.uk





If you are on Facebook, why not check out our school pages?

- Tonacliffe Primary School
- Tonacliffe Forest School and Community Allotments

These pages are a great way of keeping up to date with school events.



Last week at Forest school, the children practised their wood working skills using their Forest School tools to made some medallions, they also set up dens/shelters.









Last week, some of our children from Year 4 went to play in a cricket bowling and fielding festival.

The children represented school well and played brilliantly.



# Dolphin: 304 Octopus: 363 Seahorse: 326 Starfish: 388 Well done to the Starfish Team who are this week's winners!

# ATTIENDANCE

We aim for at least 97% attendance each week; here are the attendance figures for last week:

Yellow Class: 99.5%

Green Class: 89.5% Orange Class: 88.4%

Pink Class: 96.7% Lime Class: 96.6%

White Class: 96.3% Turquoise Class: 94%

winte class. 30.370 Tarquoise class. 3470

97.5%

Red Class:

Purple Class: 95.7

94.6%

Our overall school attendance figure for week

**Gold Class:** 

ending

Friday 10th May 2024 is 94.6%



### Mason D.

For always helping nursery at lunchtime and filling cups for everyone!











Please remember to visit our website for long term dates. Thank you.

Monday 20th May: Pupil Passport Week.

Monday 20th May: Reception and KS