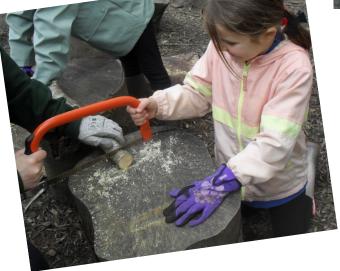

These pages are a great way of keeping up to date with school events.

Last week at Forest school, the children practised their wood working skills using their Forest School tools to made some medallions, they also set up dens/shelters.