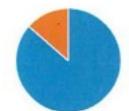

#### Below are the results of the 2024 Parent Questionnaire.

1. My child is happy at this school

2. My child feels safe at school

| • | Strongly agree    |     | 60 |
|---|-------------------|-----|----|
| • | Agree             |     | 53 |
|   | Disagree          | . 1 | 3  |
|   | Strongly disagree |     | 1  |
| e | Don't know        |     | 1  |
|   |                   |     |    |