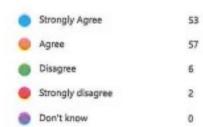

#### Below are the results of the 2024 Parent Questionnaire.

1. My child is happy at this school

2. My child feels safe at school

| • | Strongly agree    |     | 60 |
|---|-------------------|-----|----|
| • | Agree             |     | 53 |
|   | Disagree          | . 1 | 3  |
|   | Strongly disagree |     | 1  |
| e | Don't know        |     | 1  |
|   |                   |     |    |