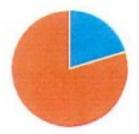

| <ul> <li>Strongly agree</li> </ul> | 18 |
|------------------------------------|----|
| Agree                              | 58 |
| Disagree                           | 28 |
| Strongly disagree                  | 6  |
| Don't know                         | 8  |