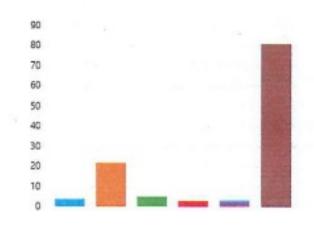

7. Does your child have special educational needs and/or disabilities (SEND)?

8. My child has SEND, and the school gives them the support they need to succeed

|   | Strongly agree       | 8  |
|---|----------------------|----|
| 0 | Agree                | 13 |
|   | Disagree             | 5  |
|   | Don't know           | 3  |
|   | My child is not SEND | 89 |