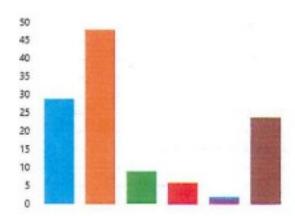

9. The school has high expectations for my child.

| <ul> <li>Strongly agree</li> </ul> |    | 30 |
|------------------------------------|----|----|
| Agree                              |    | 61 |
| Disagree                           |    | 11 |
| Strongly disagree                  |    | 5  |
| Don't know                         | 4. | 11 |