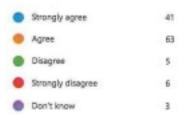

#### Below are the results of the 2024 Parent Questionnaire.

1. My child is happy at this school

2. My child feels safe at school

| • | Strongly agree    |     | 60 |
|---|-------------------|-----|----|
| • | Agree             |     | 53 |
|   | Disagree          | . 1 | 3  |
|   | Strongly disagree |     | 1  |
| e | Don't know        |     | 1  |
|   |                   |     |    |