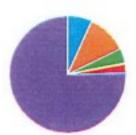

7. Does your child have special educational needs and/or disabilities (SEND)?

8. My child has SEND, and the school gives them the support they need to succeed

|   | Strongly agree       | 8  |
|---|----------------------|----|
| 0 | Agree                | 13 |
|   | Disagree             | 5  |
|   | Don't know           | 3  |
|   | My child is not SEND | 89 |