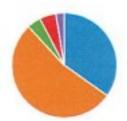

| <ul> <li>Strongly agree</li> </ul> | 18 |
|------------------------------------|----|
| Agree                              | 58 |
| Disagree                           | 28 |
| Strongly disagree                  | 6  |
| Don't know                         | 8  |