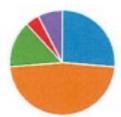

9. The school has high expectations for my child.

| <ul> <li>Strongly agree</li> </ul> |    | 30 |
|------------------------------------|----|----|
| Agree                              |    | 61 |
| Disagree                           |    | 11 |
| Strongly disagree                  |    | 5  |
| Don't know                         | 4. | 11 |