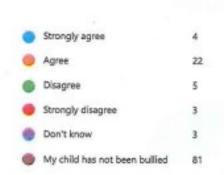

3. The school makes sure its pupils are well behaved

4. My child has been bullied and the school dealt with the bullying quickly and effectively

5. The school makes me aware of what my child will learn during the year

| <ul> <li>Strongly agree</li> </ul> | 18 |
|------------------------------------|----|
| Agree                              | 58 |
| Disagree                           | 28 |
| Strongly disagree                  | 6  |
| Don't know                         | 8  |