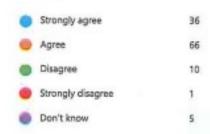

#### 11. The school lets me know how my child is doing

| Strongly agree    | 36 |
|-------------------|----|
| Agree             | 54 |
| Disagree          | 18 |
| Strongly disagree | 6  |
| Don't know        | 4  |