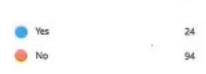

#### Below are the results of the 2024 Parent Questionnaire.

1. My child is happy at this school

2. My child feels safe at school

| • | Strongly agree    |     | 60 |
|---|-------------------|-----|----|
| • | Agree             |     | 53 |
|   | Disagree          | . 1 | 3  |
|   | Strongly disagree |     | 1  |
| e | Don't know        |     | 1  |
|   |                   |     |    |