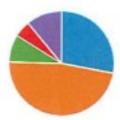

#### 14. The school supports my child's wider personal development

| <ul> <li>Strongly agree</li> </ul> | 33 |
|------------------------------------|----|
| Agree                              | 56 |
| Disagree                           | 10 |
| Strongly disagree                  | 6  |
| Don't know                         | 13 |