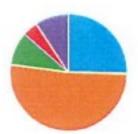

#### 14. The school supports my child's wider personal development

| <ul> <li>Strongly agree</li> </ul> | 33 |
|------------------------------------|----|
| Agree                              | 56 |
| Disagree                           | 10 |
| Strongly disagree                  | 6  |
| Don't know                         | 13 |