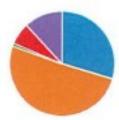

9. The school has high expectations for my child.

| <ul> <li>Strongly agree</li> </ul> |    | 30 |
|------------------------------------|----|----|
| Agree                              |    | 61 |
| Disagree                           |    | 11 |
| Strongly disagree                  |    | 5  |
| Don't know                         | 4. | 11 |