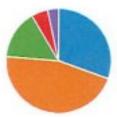

6. When I have raised concerns with the school they have been dealt with properly

|   | Strongly agree                 | 29 |
|---|--------------------------------|----|
| 0 | Agree                          | 48 |
|   | Disagree                       | 9  |
|   | Strongly disagree              | 6  |
|   | Don't know                     | 2  |
| • | I have not raised any concerns | 24 |
|   |                                |    |