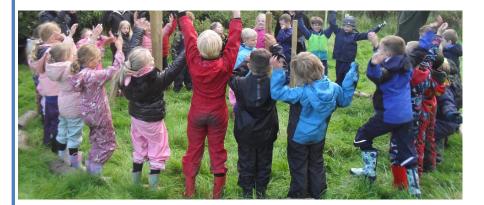

https://andizyne.sumupstore.com/category/tonacliffe-forest-school

Forest School is back!

Children in Yellow Class and Nursery have been enjoying their first sessions of the new academic year.

Please remember to ensure children have their forest kits and are wrapped up warm on Forest School days.