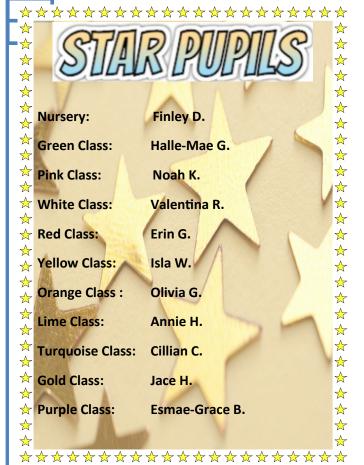

iffe.lancs.sch.uk



If you would like to purchase a Tonacliffe Forest School hoodie for your child this year, Forest School hoodies are available to order from:

https://andizyne.sumupstore.com/category/tonacliffe-forest-school





Forest School is back!

Children in Yellow Class and Nursery have been enjoying their first sessions of the new academic year.

Please remember to ensure children have their forest kits and are wrapped up warm on Forest School days.



### Parent workshops:

Monday 16th September: Reception/Nursery Phonics Workshop. 2:00pm & 5pm.
Monday 23rd September: Year 3/4 Multiplication Tables Check Workshop. 2:45pm & 5pm.
Monday 7th October: Reception Handwriting Workshop. 2pm & 5pm.
Monday 11th November: Nursery/Reception/Years 1/2 Mathematics Workshop. 2:30pm & 5pm.



# HOUSE POINTS

#### Ash: 263

Hazel: 233

Oak: 249

**Willow: 250** 

Well done

to the Ash Team who are this week's winners!



# ATTENDANCE

We aim for at least 97% attendance each week; here are the attendance figures for last week:

|              |       | Yellow Class:    | 93.3% |
|--------------|-------|------------------|-------|
| Green Class: | 93.3% | Orange Class:    | 98.2% |
| Pink Class:  | 96.4% | Lime Class:      | 99%   |
| White Class: | 100%  | Turquoise Class: | 100%  |
| Red Class:   | 100%  | Gold Class:      | 99.1% |
|              |       | Purple Class:    | 98.2% |

### Our overall school attendance figure for week

#### ending

Friday 6th September 2024 is 97%



For helping Mrs Clutterbuck set up the outdoor provision area.





Please remember to visit ou