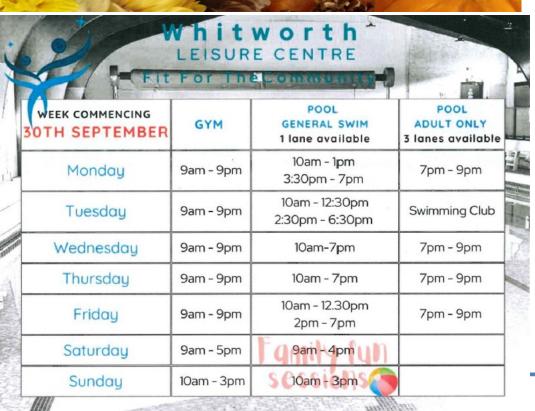

We are holding our annual Harvest Assembly on **Tuesday 8th October.** 

We will be asking for donations of tins for the Lighthouse Community Foodshare to be brought into school on Tuesday.

-Thank you!

Centre are open this week. Please see the timetable for pool opening and gym opening times.

Please note that these times currently change weekly— the times shown are for the week

commencing Monday

30th September only.