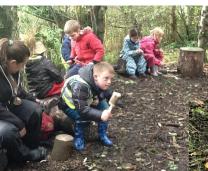

### **Monday 30th September 2024**

Tel: 01706 344609

Email: sbm@tonacliffe.lancs.sch.uk

Website: www.tonacliffe.lancs.sch.uk

< Yellow Class have been making tools to use in the Forest.

Pink, White and Red Classes gathered natural materials to create their own artworks in the style of Artist Alice Fox.