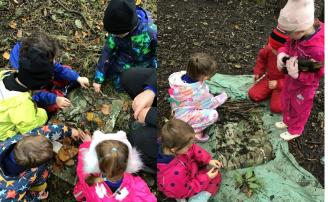

### **Monday 30th September 2024**

Tel: 01706 344609

Email: sbm@tonacliffe.lancs.sch.uk

Website: www.tonacliffe.lancs.sch.uk

< Yellow Class have been making tools to use in the Forest.

Pink, White and Red Classes gathered natural materials to create their own artworks in the style of Artist Alice Fox.