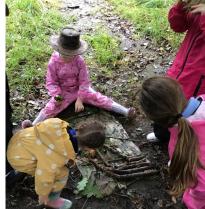

### **Monday 30th September 2024**

Tel: 01706 344609

Email: sbm@tonacliffe.lancs.sch.uk

Website: www.tonacliffe.lancs.sch.uk

< Yellow Class have been making tools to use in the Forest.

Pink, White and Red Classes gathered natural materials to create their own artworks in the style of Artist Alice Fox.