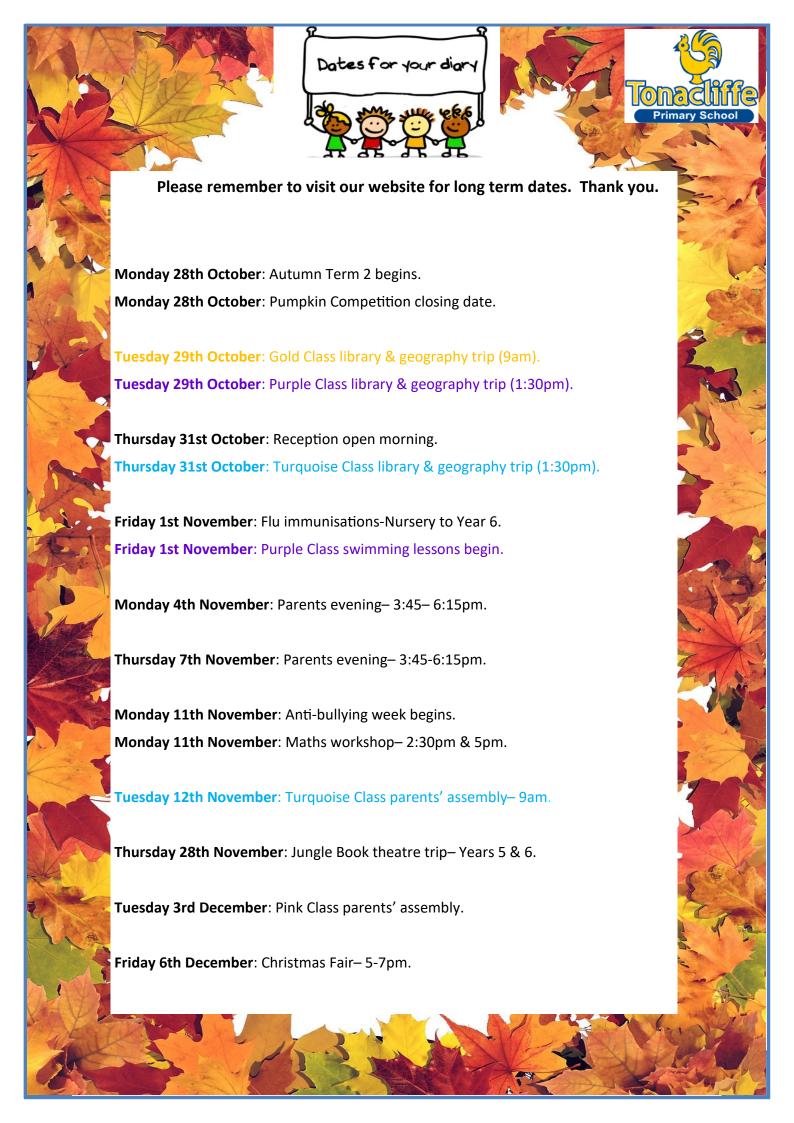

This Friday 1st November, the Oak Team will have their non-uniform day.

The children in UKS2 used the woods for a geography lesson, reading their compasses.

The children have also planted daffodil bulbs in the allotments for next year.

# STAR PUPILS

\*\*\*\*\*\*

 $\stackrel{\wedge}{\Rightarrow}$ 

 $\stackrel{\wedge}{\Rightarrow}$ 

☆ ☆

\( \frac{\( \)}{\( \)}

 $\stackrel{\wedge}{\Rightarrow}$ 

**☆** 

☆ ☆

☆

**☆** 

 $\stackrel{\wedge}{\Rightarrow}$ 

Nursery: Dylann J.

Green Class: Joshua J.

Pink Class: Ruby D.

★ White Class: Teddy O.

★ Red Class: Tia H.

Yellow Class: Oliver A.

Orange Class: Lucy-Rose S.

Lime Class: Arwyn O.

Turquoise Class: Poppy E.

Gold Class: Jack B.

★ Purple Class: Isla O.

 $\stackrel{\wedge}{\Rightarrow}$ 

# HOUSE POINTS

Ash: 386

Oak: 309

Hazel: 323

Willow: 342

Well done

to the Ash Team who are this week's winners!

# FRIENDSHIP AND WINDNESS AWARD

### are the attendance figures for last week:

98%

Green Class: 95.7% Orange Class: 98.6%

We aim for at least 97% attendance each week; here

Yellow Class:

Pink Class: 92.9% Lime Class: 99.2%

White Class: 87.9% Turquoise Class: 91.3%

Red Class: 97.7% Gold Class: 96.4%

Purple Class: 94.1%

Our overall school attendance figure for week

ending

Friday 11th October 2024 is 94.9%

#### Rio C.

For being such a supportive reading buddy with the younger children— it is heartwarming to watch!