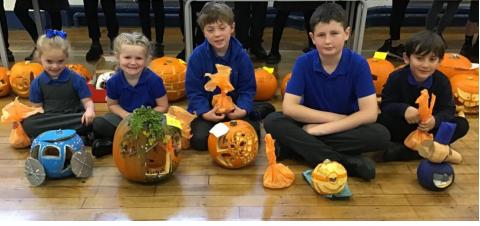

Our pumpkin competition had some fantastically frightening entries, the whole school really enjoyed looking at all of the pumpkins and the School Council found it very difficult to choose only 5 winners.

Well done to Ben, Nikolas, Zach, Olivia and Poppy!

We raised a Spooktacular £54!

We have been making our Forest School into a spooky forest this week in celebration of Hallow-

The children in Nursery put up some scary spider webs in their