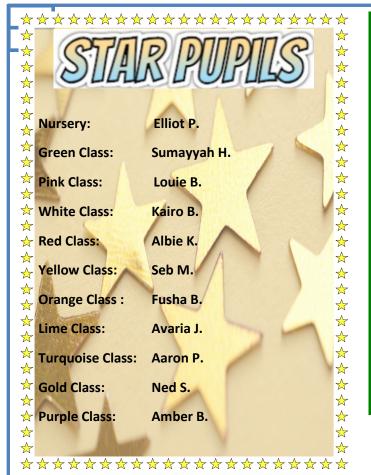

liffe Christmas Fair will be taking place on Friday 6th December from 5pm. We hope to see many of our families on the night. There will be a variety of stalls as well as a raffle for a Fantastic Christmas Hamper!





Our pumpkin competition had some fantastically frightening entries, the whole school really enjoyed looking at all of the pumpkins and the School Council found it very difficult to choose only 5 winners.

Well done to Ben, Nikolas, Zach, Olivia and Poppy!

We raised a Spooktacular £54!





We have been making our Forest School into a spooky forest this week in celebration of Hallow-

The children in Nursery put up some scary spider webs in their

Forest school area.

Children in Years 1 &2 made ghosts to hang in the trees, we even made paint from charcoal to decorate them!



## HOUSE POINTS

Ash: 322

Oak: 393

Hazel: 361

Willow: 349

Well done

to the Oak Team who are this week's winners!



# ATTENDANCE

We aim for at least 97% attendance each week; here are the attendance figures for last week:

|              |       | Yellow Class:    | 96%   |
|--------------|-------|------------------|-------|
| Green Class: | 94.6% | Orange Class:    | 94.3% |
| Pink Class:  | 93.3% | Lime Class:      | 97.5% |
| White Class: | 72.5% | Turquoise Class: | 92.1% |
| Red Class:   | 89.3% | Gold Class:      | 97.9% |
|              |       | Purple Class:    | 90.7% |

#### Our overall school attendance figure for week

#### ending

Friday 18th October 2024 is 92.1%

#### Bryony P.

For being such a kind and helpful member of our school and always thinking of

others.