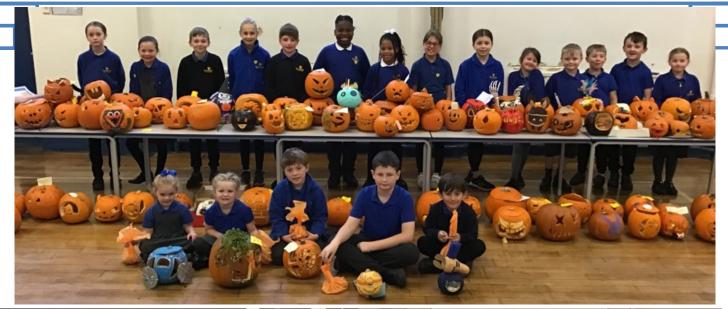

Our pumpkin competition had some fantastically frightening entries, the whole school really enjoyed looking at all of the pumpkins and the School Council found it very difficult to choose only 5 winners.

Well done to Ben, Nikolas, Zach, Olivia and Poppy!

We raised a Spooktacular £54!

We have been making our Forest School into a spooky forest this week in celebration of Hallow-

The children in Nursery put up some scary spider webs in their