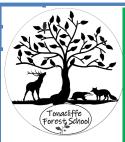

All of the children in the infant classes have tried black peas in the Forest this week!

The children in Orange Class built a bonfire in their Forest School session!

The children in nursery had a campfire and enjoyed some 'chocolate sparklers'.