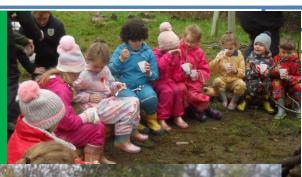

All of the children in the infant classes have tried black peas in the Forest this week!

The children in Orange Class built a bonfire in their Forest School session!

The children in nursery had a campfire and enjoyed some 'chocolate sparklers'.