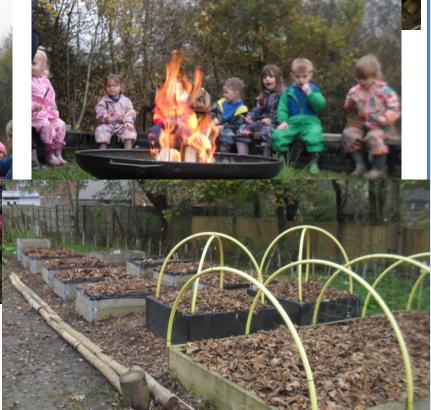

The school allotments have now been put to bed after a successful growing season.