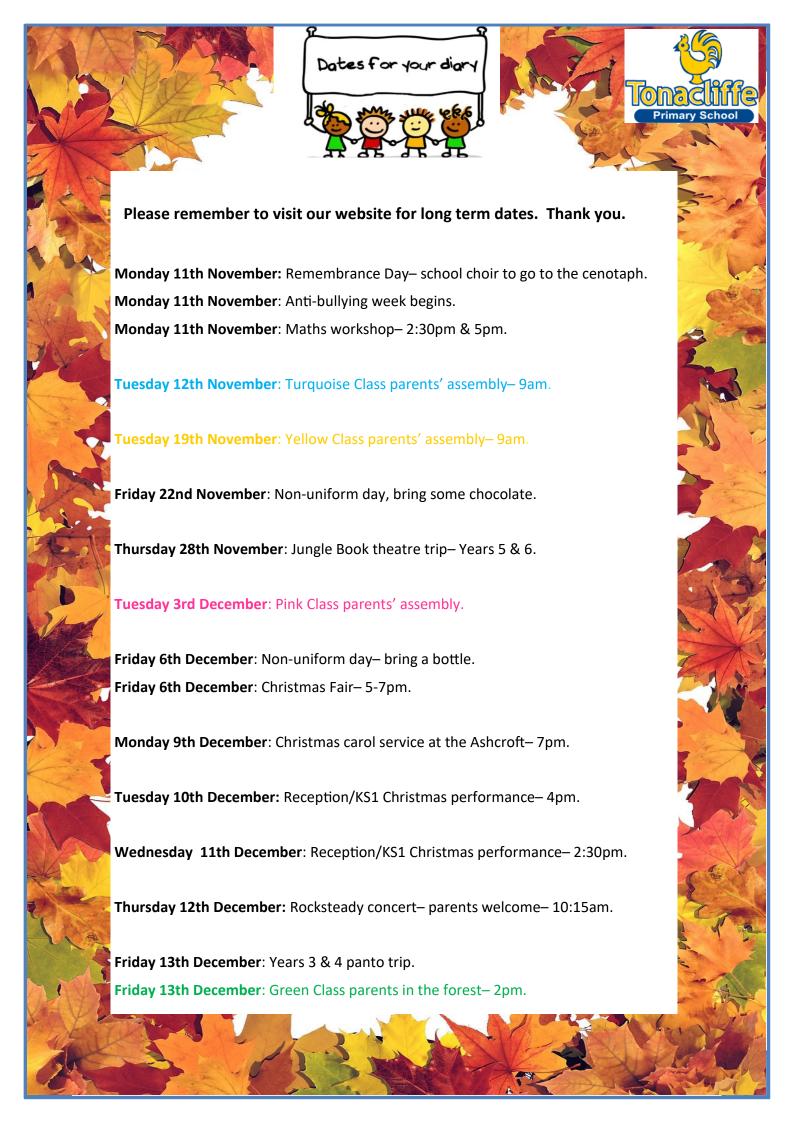

.

Lime Class: Harper M.

Turquoise Class: Oliver K-W.

Gold Class: Noah S.

 $\stackrel{\wedge}{\Rightarrow}$ 

☆ Purple Class: Poppy M.

### HOUSE POINTS

Ash: 303

Oak: 286

Hazel: 324

Willow: 340

Well done

to the Willow Team who are this week's winners!

## ATTIENDANGE

We aim for at least 97% attendance each week; here are the attendance figures for last week:

Yellow Class: 98%

Green Class: 94.2% Orange Class: 97.9%

Pink Class: 99.2% Lime Class: 93.8%

White Class: 98.8% Turquoise Class: 96.7%

Red Class: 98.3% Gold Class: 96.4%

Purple Class: 97.1%

Our overall school attendance figure for week ...

ending

Friday 1st November 2024 is 96.6%

# FRIENDSHIP AND MINDNESS AWARD

#### Arnie T.

For 'sticking up' for children who aren't only his friends and making sure they're ok.





### School Holiday/Term Dates 2024-25



|    |     | Septe | mber 20  | 24 |          |    |    |    | Octo | ber 202  | 4      |    |    |    |     | Nove | mber 20  | М   |          |    |     |    | Decer | mber 20  | 24  |      |  |
|----|-----|-------|----------|----|----------|----|----|----|------|----------|--------|----|----|----|-----|------|----------|-----|----------|----|-----|----|-------|----------|-----|------|--|
| s  | М   | т     | w        | т  | F        | s  | S  | М  | T    | W        | т      | F  | S  | S  | М   | T    | w        | T   | F        | s  | S   | М  | T     | W        | T   | F    |  |
| 1  | 2   | 3     | 4        | 5  | 6        | 7  |    |    | 1    | 2        | 3      | 4  | 5  |    |     |      |          |     | 1        | 2  | 1   | 2  | 3