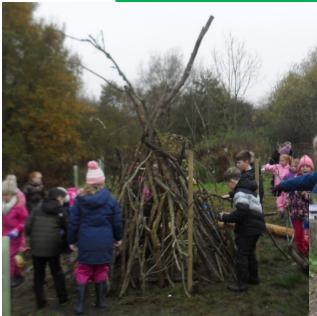

All of the children in the infant classes have tried black peas in the Forest this week!

The children in Orange Class built a bonfire in their Forest School session!

The children in nursery had a campfire and enjoyed some 'chocolate sparklers'.