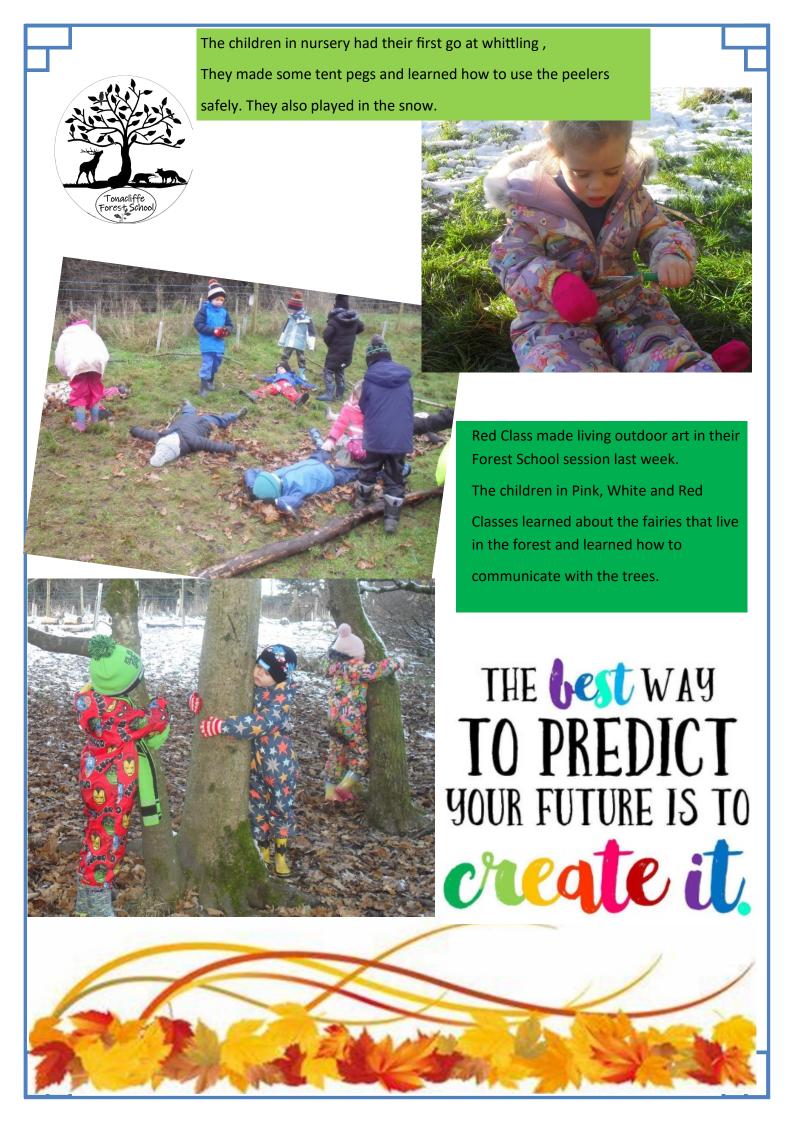

#### **Monday 25th November 2024**

#### Newsletter No. 11

Tel: 01706 344609

**Email:** 

sbm@tonacliffe.lancs.sch.uk



www.tonacliffe.lancs.sch.uk











### ATTENDANCE

Bruce J.

**☆** Purple Class:

 $\stackrel{\wedge}{\Rightarrow}$ 

We aim for at least 97% attendance each week; here are the attendance figures for last week:

Yellow Class: 100%

 $\stackrel{\wedge}{\Rightarrow}$ 

Green Class: 92.7% Orange Class: 99.6%

Pink Class: 96.7% Lime Class: 99.2%

White Class: 96.8% Turquoise Class: 95.3%

Red Class: 97.7% Gold Class: 97.9%

Purple Class: 92.9%

Our overall school attendance figure for week

ending

Friday 15th November 2024 is 95.5%

## HOUSE POINTS

Ash: 323

Oak: 318

Hazel: 313

Willow: 327

Well done

to the Willow Team who are this week's winners!

# FRIENDSKIP AND MINDNESS AWARD

Kiera J.

For doing the right thing and standing up for someone who was being treated

unfairly— well done Kiera!





### School Holiday/Te