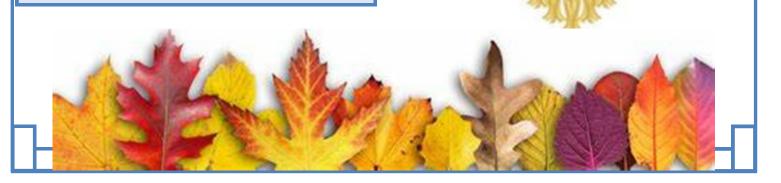

## Monday 2nd December 2024 Newsletter No. 12

Tel: 01706 344609

Email:

sbm@tonacliffe.lancs.sch.uk

Website:

www.tonacliffe.lancs.sch.uk

White Class shared ideas about how to keep warm when spending time outdoors in the colder months, then explored the Forest School area.

White Class also made 'cowboy bed rolls' in the Forest!

☆  $^{\star}$  $\stackrel{\wedge}{\Rightarrow}$  $\stackrel{\wedge}{\swarrow}$ 

 $\stackrel{\wedge}{\Rightarrow}$ 

 $\stackrel{\wedge}{\Rightarrow}$ 