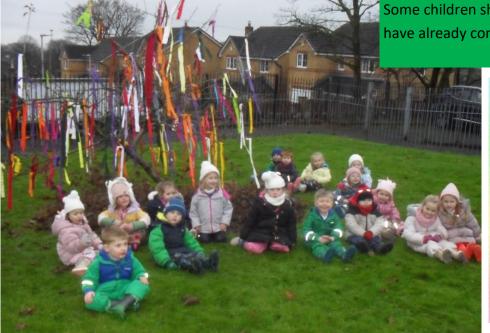

The children in Nursery decorated the apple tree outside the main entrance with ribbons.

This was to celebrate National Tree Week. Each ribbon placed on the tree represents a child's wish. Some children shared their wishes, some of which have already come true!