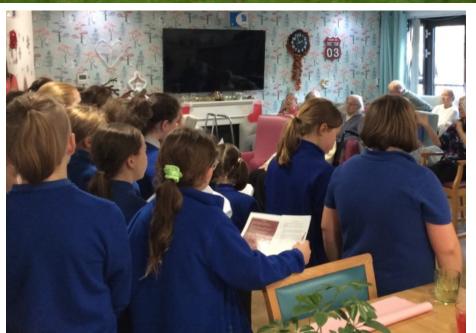

The School Choir went to Barley View to sing Christmas Carols to the residents.

We were really proud of the children's behaviour throughout the afternoon and the residents all enjoyed the songs.

 $\stackrel{\wedge}{\Rightarrow}$  $\stackrel{\wedge}{\Rightarrow}$ 