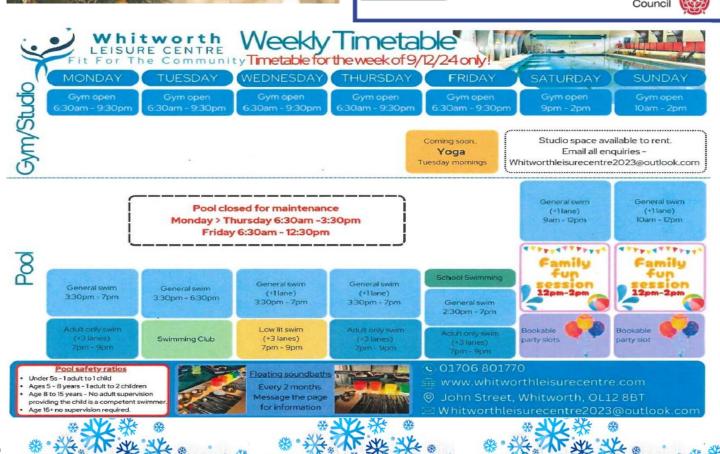

# Newsletter No.

## Newsletter No. 13 Monday 9th December 2024

Tel: 01706 344609

Email:

sbm@tonacliffe.lancs.sch.uk

Website

www.tonacliffe.lancs.sch.uk





FAMILY HUBS NETWORK

Accessing Food Banks

Household living support

Refreshments are available

The Maden Family Hub Rochdale Road Bacup OL13 9NZ 01706 237 780

4.30pm

lancashire.gov.uk

Lancashire County Council





In the forest last week, Orange Class cooked hot dogs and toasted marshmallows in their Forest School session.



The children in Nursery decorated the apple tree outside the main entrance with ribbons.

This was to celebrate National Tree Week. Each ribbon placed on the tree represents a child's wish. Some children shared their wishes, some of which have already come true!



Miss Gould and the nursery team would like to thank all who attended our Christmas crafts afternoon. The children really enjoyed showing their grown ups all of their favourite things in nursery and made some lovely Christmas crafts, the afternoon raised £35.41 for the School Fund too!



The School Choir went to Barley View to sing Christmas Carols to the residents.

We were really proud of the children's behavio