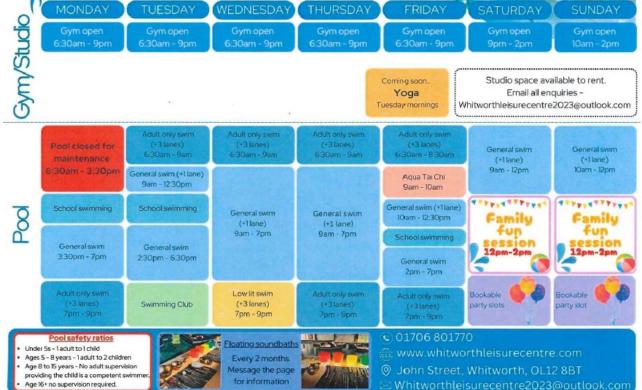

Our Forest School is continually developing and we are so proud of

developing and we are so proud of how far it has come in such a short time.

If you are interested in volunteer-

ing, either during school time (accompanying our children in Forest School), or out of hours, (woodland / allotment maintenance) please ring the school office for more information.

There could be no greater reward for your time than a brew and a bacon butty cooked over the fire!

Parents in the Forest- Christmas Special

Titania, the Queen of the Fairies left the children in Pink Class a special gift for their final session in the forest of 2024.

The package contained marshmallows and chocolate biscuits for the children to make some s'mores on the fire!

Nature and children are natural playmates; they're both wild and messy, unpredictable and beautiful.

We made Christmas trees using forest floor treasures.

We used the bowsaw to cut log slices and decorated them to make baubles.

We sang Christmas songs and enjoyed hot chocolate.