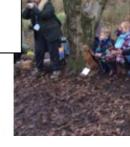

Our Forest School is continually developing and we are so proud of

developing and we are so proud of how far it has come in such a short time.

If you are interested in volunteer-

ing, either during school time (accompanying our children in Forest School), or out of hours, (woodland / allotment maintenance) please ring the school office for more information.

There could be no greater reward for your time than a brew and a bacon butty cooked over the fire!

Parents in the Forest- Christmas Special

Titania, the Queen of the Fairies left the children in Pink Class a special gift for their final session in the forest of 2024.

The package contained marshmallows and chocolate biscuits for the children to make some s'mores on the fire!

Nature and children are natural playmates; they're both wild and messy, unpredictable and beautiful.

We made Christmas trees using forest floor treasures.

We used the bowsaw to cut log slices and decorated them to make baubles.

We sang Christmas songs and enjoyed hot chocolate.