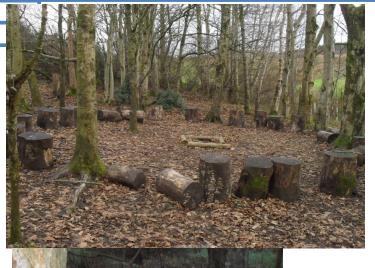

Our Forest School is continually developing and we are so proud of

developing and we are so proud of how far it has come in such a short time.

If you are interested in volunteer-

ing, either during school time (accompanying our children in Forest School), or out of hours, (woodland / allotment maintenance) please ring the school office for more information.

There could be no greater reward for your time than a brew and a bacon butty cooked over the fire!

Parents in the Forest- Christmas Special

Titania, the Queen of the Fairies left the children in Pink Class a special gift for their final session in the forest of 2024.

The package contained marshmallows and chocolate biscuits for the children to make some s'mores on the fire!

Nature and children are natural playmates; they're both wild and messy, unpredictable and beautiful.

We made Christmas trees using forest floor treasures.

We used the bowsaw to cut log slices and decorated them to make baubles.

We sang Christmas songs and enjoyed hot chocolate.