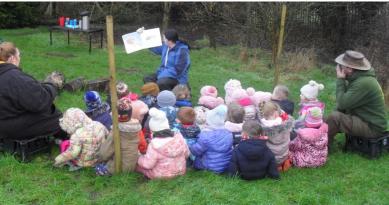

\* \*

Saturday 18th January was the Winnie the Pooh creator, AA Milne's birthday. The children in Green Class had an early celebration on Friday by holding a picnic with their teddy bears in the Forest!