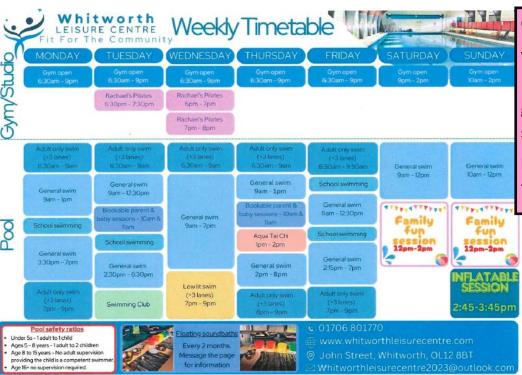

#### Non uniform

## Thursday 13th February 2025

TIME

Reception-Year 3 3:45-5:00pm

Year 4-6 5:15-6:30pm

Don't forge

Available on the School Spider app Includes hotdog and a drink

whittling in their Forest School session last week.