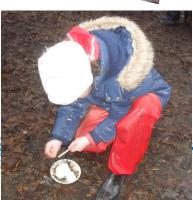

## Thursday 13th February 2025

TIME

Reception-Year 3 3:45-5:00pm

Year 4-6 5:15-6:30pm

Don't forge

Available on the School Spider app Includes hotdog and a drink

whittling in their Forest School session last week.