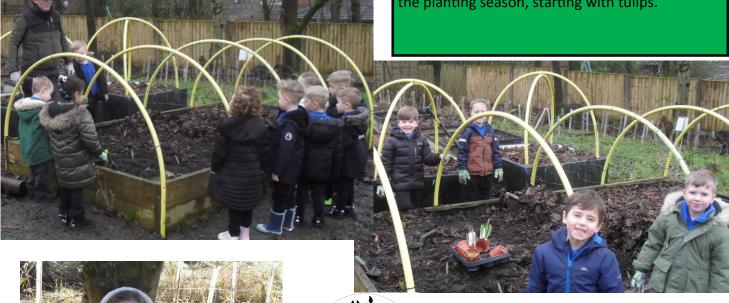

They have created a Gratitude Tree which is being well-used already and have set up outdoor well-being clubs which run during lunch time breaks.

Green Class returned to the allotments to begin the planting season, starting with tulips.