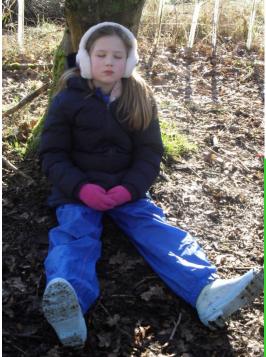

Lime Class used their 5 senses to connect to the forest.

The children practiced slowing down and becoming at peace with nature.

We would like to say a great, big thank you to Alba's grandad Carl Halstead for providing all Tonacliffe pupils with free children's tickets and discounted adult's tickets to see the Rochdale Hornets Rugby Team (see details below). Keep your eyes peeled for the flyers!