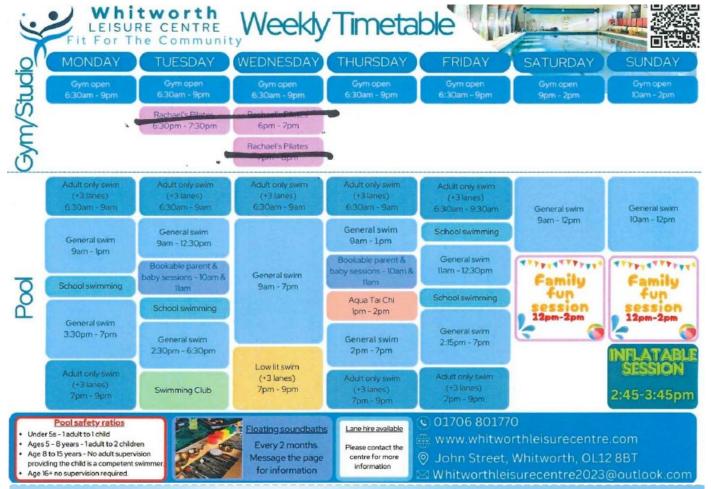

## Newsletter No. 20

# Tonaclife Primary School

Tel: 01706 344609

Email: sbm@tonacliffe.lancs.sch.uk

Website: www.tonacliffe.lancs.sch.uk

## **Monday 24th February 2025**



We will be holding our annual Easter raffle on Friday 4th April. We would like to ask for donations of Easter eggs from Monday 3rd March. If you feel you are able to, please send any donations with your child to take into their classroom.



Raffle numbers will go on sale on Monday 17th March in school for children to purchase.

Each child will be allocated a raffle number. Numbers will be sold in fives, with each





Last half term, children in Key Stage 1 reflected on the natural world before making their own Guatemalan worry people.





Year 6 took part in a Money Sense Fraud Investigation workshop on Friday 14<sup>th</sup> February. For this workshop, two members of staff came from Natwest to support. The children had to look at a range of evidence to identify how these could have