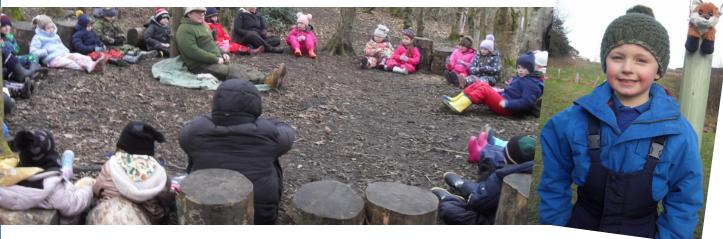

Raffle numbers will go on sale on Monday 17th March in school for children to purchase.

Each child will be allocated a raffle number. Numbers will be sold in fives, with each

Last half term, children in Key Stage 1 reflected on the natural world before making their own Guatemalan worry people.