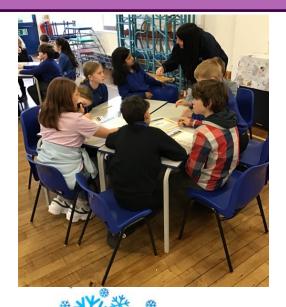

Year 6 took part in a Money Sense Fraud Investigation workshop on Friday 14<sup>th</sup> February. For this workshop, two members of staff came from Natwest to support. The children had to look at a range of evidence to identify how these could have led to fraud and someone's identify being used to take out a loan. The children then had to complete a crime report and provide feedback on how to avoid identity theft and fraud.