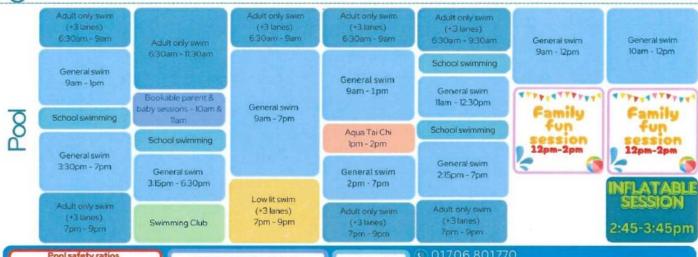

#### Pool safety ratios

- Under 5s 1 adult to 1 child
- Ages 5 8 years 1 adult to 2 children
- Age 8 to 15 years No adult supervision providing the child is a competent swimme

Revised memberships - April 2025