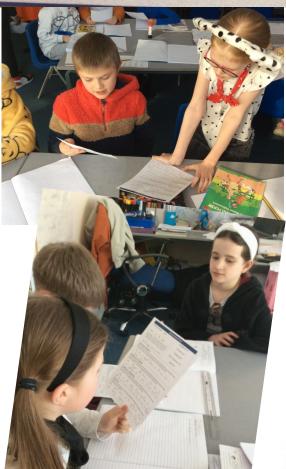

Each class participated in a special activity in celebration of World Book Day this year too.

Children read their favourite books, rated characters based on traits like strength, size etc and wrote some super book reviews themselves.