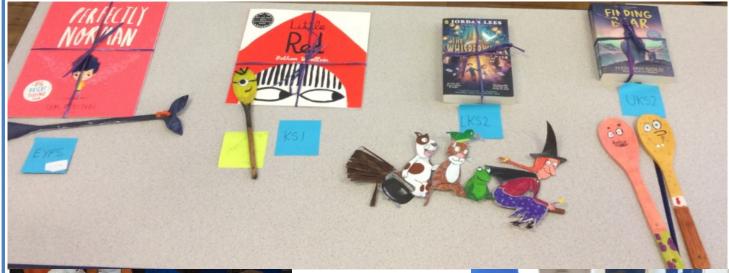

### Monday 10th March 2025

The School Council have judged the World Book Day spoons and these are the winners of their categories. Well done to everyone who entered—there were so many fantastic and creative entries—selecting the winners was tough!

Each class participated in a special activity in celebration of World Book Day this year too.

Children read their favourite books, rated characters based on traits like strength, size etc and wrote some super book reviews themselves.