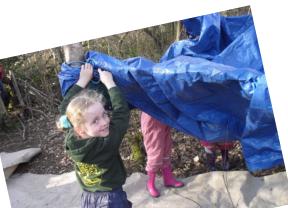

Nursery, White Class and Yellow Class all participated in various outdoor activities in their Forest school sessions.

The children built shelters and even cooked pancakes outside on a fire!

Pink Class built a mud house!