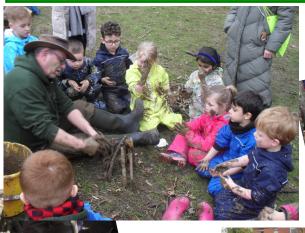

Nursery, White Class and Yellow Class all participated in various outdoor activities in their Forest school sessions.

The children built shelters and even cooked pancakes outside on a fire!

Pink Class built a mud house!