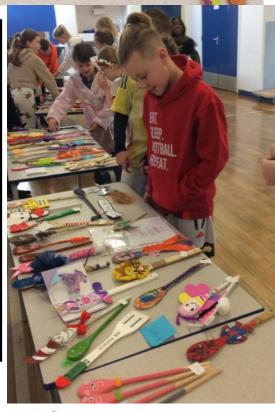

### Monday 10th March 2025

The School Council have judged the World Book Day spoons and these are the winners of their categories. Well done to everyone who entered—there were so many fantastic and creative entries—selecting the winners was tough!