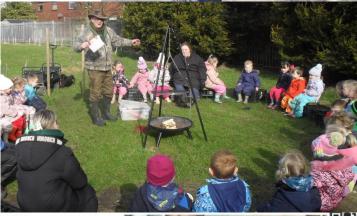

Nursery, White Class and Yellow Class all participated in various outdoor activities in their Forest school sessions.

The children built shelters and even cooked pancakes outside on a fire!

Pink Class built a mud house!