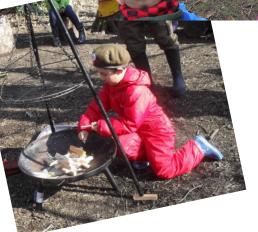

Nursery, White Class and Yellow Class all participated in various outdoor activities in their Forest school sessions.

The children built shelters and even cooked pancakes outside on a fire!

Pink Class built a mud house!