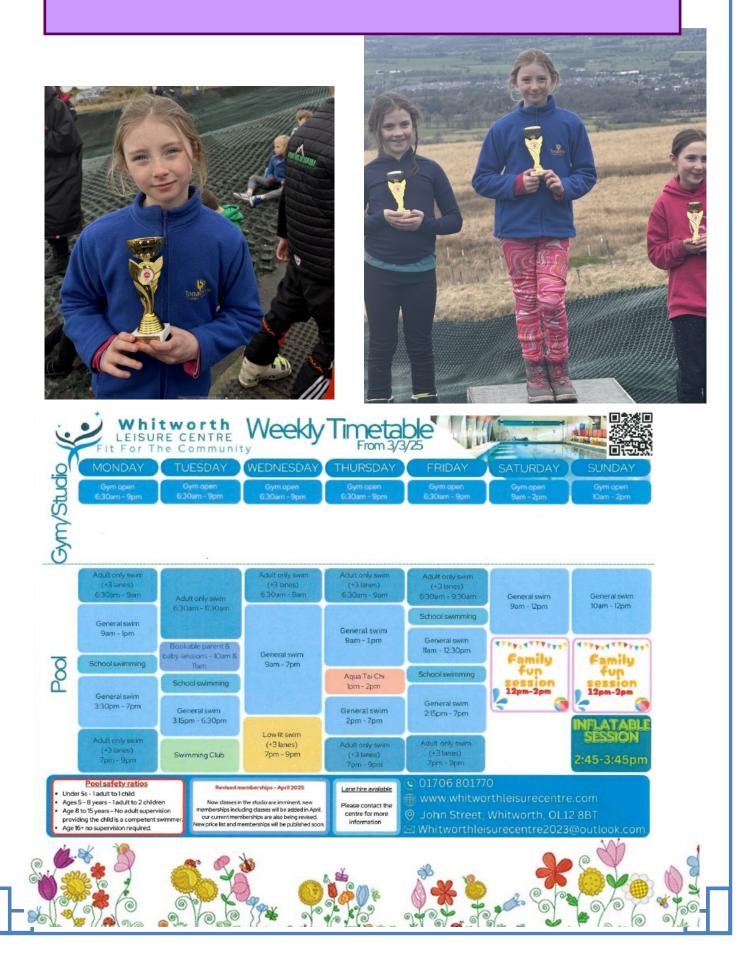

Ellie's been back on race slopes this weekend taking part in the North West Schools Race representing Tonacliffe Primary School.

She competed in the juniors category consisting of athletes from years 4,5 and 6. Glad to say she has brought home the gold medal!

Well done Ellie- we're all so proud!

|              | ☆☆☆☆☆☆☆          | *****                                                                                                      |
|--------------|------------------|------------------------------------------------------------------------------------------------------------|
| ☆<br>■☆      | Con              |                                                                                                            |
| ☆            |                  | (120)                                                                                                      |
| ☆<br>☆       |                  |                                                                                                            |
| $\bigstar$   | Nurcong          | Pouhan T P                                                                                                 |
| ☆            | Nursery:         | X                                                                                                          |
| ☆<br>☆       | Green Class:     | Lilly R.                                                                                                   |
| ☆            | Pink Class:      | Noah K. 🔶                                                                                                  |
| ☆            | White Class:     | Pheonix A.                                                                                                 |
| $\bigstar$   |                  | *                                                                                                          |
| ☆<br>☆       | Red Class:       | Taylor W.                                                                                                  |
|              | Yellow Class:    | Henry H.                                                                                                   |
| ☆<br>☆       | Orange Class :   | Ava-May S.                                                                                                 |
|              |                  |                                                                                                            |
| ☆<br>☆       | Lime Class:      | Tilly C. & Paige M.                                                                                        |
| ☆<br>☆       | Turquoise Class: | Jacob B.                                                                                                   |
| ☆            | Gold Class:      | Rocco F. 🔶                                                                                                 |
| ☆            | Purple Class:    | Faith P.                                                                                                   |
| ☆            | i ai pie elassi  |                                                                                                            |
| ☆            |                  | $\begin{array}{c} \star \\ \star $ |
| $\mathbf{X}$ | AAAAAAA          |                                                                                                            |