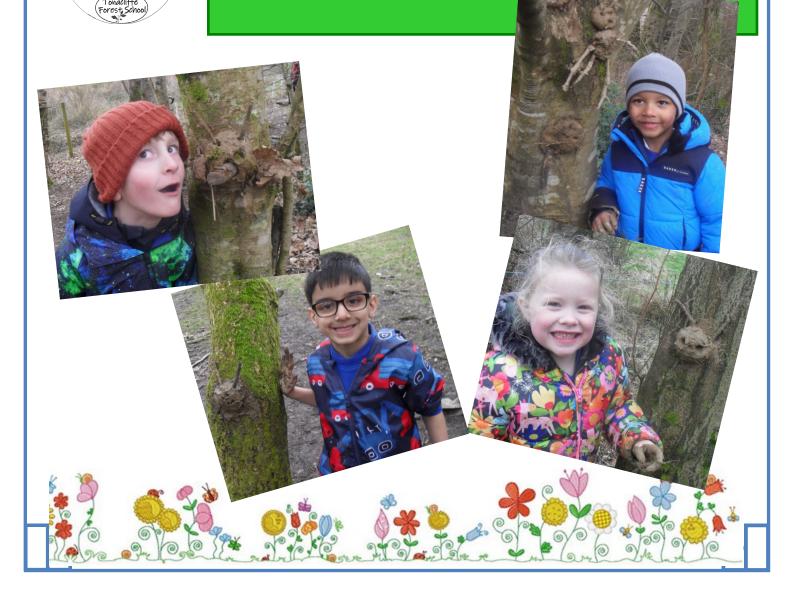

Children in the infant classes made a 'Green Man' out of mud.

The Green Man is a British mythological figure symbol of ecological awareness and of seasonal renewal. The Green Man can sometimes be found on buildings such as churches.