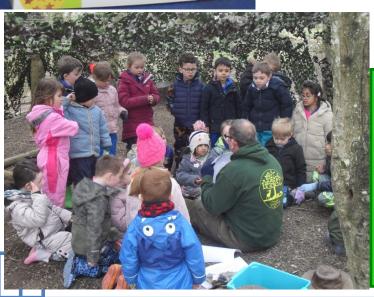

The last day to buy Easter raffle

numbers is this Wednesday 2nd April.

The grand prize is this giant Thornton's Easter Egg, beautifully decorated by Miss Whitworth!

Last week in the forest, Nursery whittled some necklace charms.

Pink Class listened to a story in the den, while Yellow Class made a

hammock, which Theo enjoyed relaxing in!

WHITWORTH'S TOWN COUNCIL'S TOURISM AND LEISURE COMMITTEE HAVE CREATED A FUN, FREE ACTIVITY FOR LOCAL FAMILIES AT EASTER.
SCAN THE BARCODE (OR COPY THE LINK)