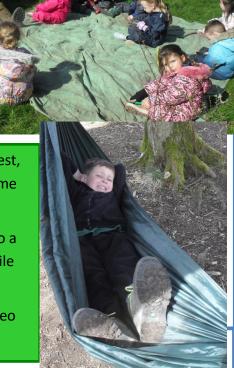

Pink Class listened to a story in the den, while Yellow Class made a

hammock, which Theo enjoyed relaxing in!

WHITWORTH'S TOWN COUNCIL'S TOURISM AND LEISURE COMMITTEE HAVE CREATED A FUN, FREE ACTIVITY FOR LOCAL FAMILIES AT EASTER.
SCAN THE BARCODE (OR COPY THE LINK)