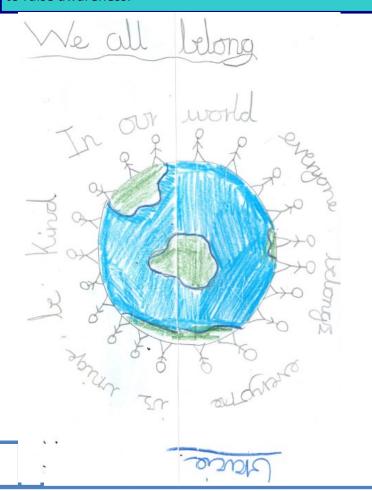

On Down Syndrome Awareness Day (21st March),

Gold Class completed some work around the theme of 'Inclusion belongs with us'. The children made posters to raise awareness.

Does your child wear glasses?

Do you have any old pairs your child no longer needs/wears?