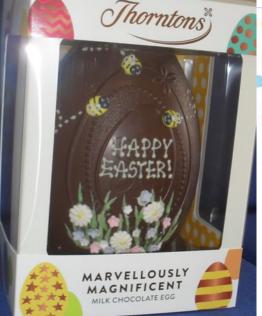

The last day to buy Easter raffle

numbers is this Wednesday 2nd April.

The grand prize is this giant Thornton's Easter Egg, beautifully decorated by Miss Whitworth!

Last week in the forest, Nursery whittled some necklace charms.