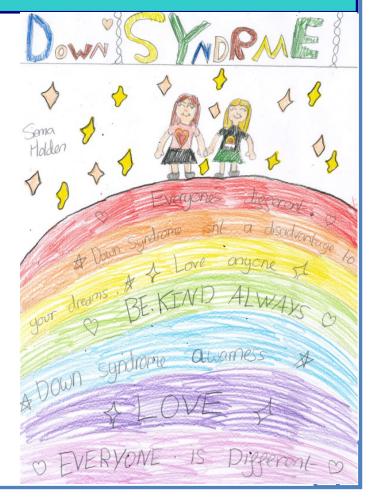

On Down Syndrome Awareness Day (21st March),

Gold Class completed some work around the theme of 'Inclusion belongs with us'. The children made posters to raise awareness.

Does your child wear glasses?

Do you have any old pairs your child no longer needs/wears?